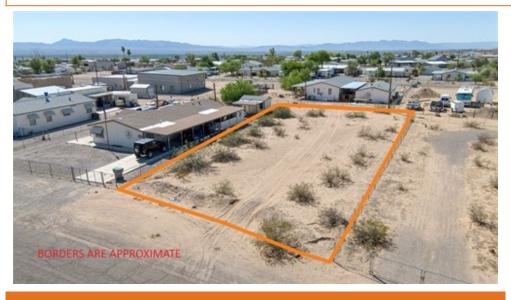

## 12679 S Apache Pkwy, Topock, AZ 86436

- » MLS #: 029937
- » Land | Lot: 12,197 ft<sup>2</sup>
- » More Info: 12679SApachePkwy.IsForSale.com

Fivestar Team (928) 362-0472 fivestar.team928@gmail.com https://www.blackmountainvalleyrealty.com

## Remarks

WATER! This lot has water meter already installed. Just minutes from the Colorado River, Lake Havasu and Lake Mohave this level lot offers the perfect setting for your weekend retreat or full-time residence. Whether you're planning to build now or in the future this property is ready for you. Enjoy easy access to off-road trails to the open desert, bars, restaurants and historic Route 66. Don t miss out on this ideal blend of recreation and convenience!